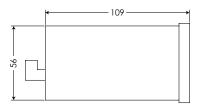

## EG-11 2R BOARD DIMENSIONS

|   |                  | Spare Parts                                       |  |  |  |
|---|------------------|---------------------------------------------------|--|--|--|
| 1 | Connection Types | Flanged                                           |  |  |  |
| 2 | Flanged          | Carbon Steel/ Stainless Steel<br>(DIN, ANSI, JIS) |  |  |  |
| 3 | Float            | Stainless Steel(PN 40)                            |  |  |  |
| 4 | By-pass Tube     | Stainless Steel(AISI 304 / 316)                   |  |  |  |
| 5 | Bolt             | Stainless Steel                                   |  |  |  |
| 6 | Drain Bolt       | Stainless Steel                                   |  |  |  |
| 7 | Magnetic Disc    | Plastic / Aluminum                                |  |  |  |
| 8 | Position Window  | Plexiglass                                        |  |  |  |
| 9 | Cover            | Aluminum Injection                                |  |  |  |