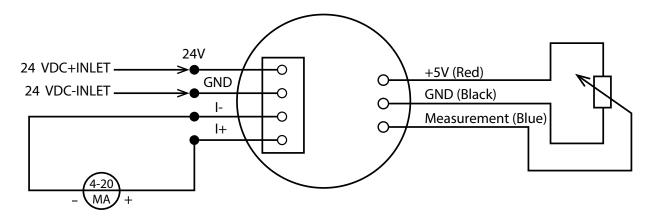

## MG-33S+EG-11 (DIRECT OUTPUT)

If your system is directly compatible with 4-20mA automation signal, you can also activate the device with your own PLC system without using the panel.

### 4-20 mA CONVERTER CONNECTION SCHEME

You can connect + end from transformer to 24V and - end from transformer to GND(Ground) then I- end to our system mAend,I+ end to our system mA+ end. After that connections, systems will be ready.With this signal, you can start / stop the pump, open / close the valve or get the alarm signal via your automation system.