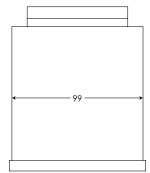

## EG-11 2R BOARD DIMENSIONS

|   |                  | Spare Parts                                       |  |  |  |
|---|------------------|---------------------------------------------------|--|--|--|
| 1 | Connection Types | Flanged                                           |  |  |  |
| 2 | Flanged          | Carbon Steel/ Stainless Steel<br>(DIN, ANSI, JIS) |  |  |  |
| 3 | Float            | Stainless Steel(PN 40)                            |  |  |  |
| 4 | By-pass Tube     | Stainless Steel(AISI 304 / 316)                   |  |  |  |
| 5 | Bolt             | Stainless Steel                                   |  |  |  |
| 6 | Drain Bolt       | Stainless Steel                                   |  |  |  |
| 7 | Magnetic Disc    | Plastic / Aluminum                                |  |  |  |
| 8 | Position Window  | Plexiglass                                        |  |  |  |
| 9 | Cover            | Aluminum Injection                                |  |  |  |