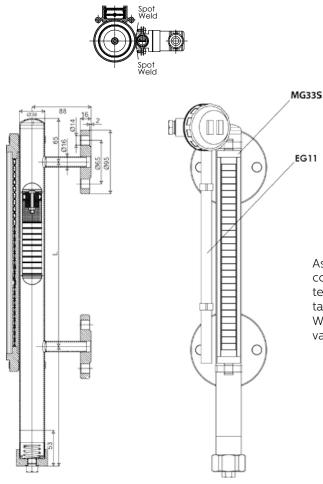

### **Production Material**

| AISI 304/316 Stainless Steel                |  |  |  |
|---------------------------------------------|--|--|--|
| AISI 316L Stainless Steel                   |  |  |  |
| Plastic/Aluminium                           |  |  |  |
| Flanged and Threaded,                       |  |  |  |
| DIN, ANSI, JIS                              |  |  |  |
| Carbon Steel 37.2/<br>Stainless Steel(Opt.) |  |  |  |
| 10 bar                                      |  |  |  |
| 160°C (Opt. 200 °C)                         |  |  |  |
|                                             |  |  |  |
|                                             |  |  |  |

## EG-11 2R BOARD DIMENSIONS

|   |                  | Spare Parts                                       |  |  |  |
|---|------------------|---------------------------------------------------|--|--|--|
| 1 | Connection Types | Flanged                                           |  |  |  |
| 2 | Flanged          | Carbon Steel/ Stainless Steel<br>(DIN, ANSI, JIS) |  |  |  |
| 3 | Float            | Stainless Steel(PN 40)                            |  |  |  |
| 4 | By-pass Tube     | Stainless Steel(AISI 304 / 316)                   |  |  |  |
| 5 | Bolt             | Stainless Steel                                   |  |  |  |
| 6 | Drain Bolt       | Stainless Steel                                   |  |  |  |
| 7 | Magnetic Disc    | Plastic / Aluminum                                |  |  |  |
| 8 | Position Window  | Plexiglass                                        |  |  |  |
| 9 | Cover            | Aluminum Injection                                |  |  |  |

| Spare Parts |                  |                                                   |  |  |  |  |
|-------------|------------------|---------------------------------------------------|--|--|--|--|
| 1           | Connection Types | Flanged                                           |  |  |  |  |
| 2           | Flanged          | Carbon Steel/ Stainless Steel<br>(DIN, ANSI, JIS) |  |  |  |  |
| 3           | Float            | Stainless Steel PN16 (PN40 opt.)                  |  |  |  |  |
| 4           | By-pass Tube     | Stainless Steel (AISI 304 / 316)                  |  |  |  |  |
| 5           | Bolt             | Stainless Steel                                   |  |  |  |  |
| 6           | Drain Bolt       | Stainless Steel                                   |  |  |  |  |
| 7           | Magnetic Disc    | Plastic /Aluminum                                 |  |  |  |  |
| 8           | Position Window  | Plexiglass                                        |  |  |  |  |