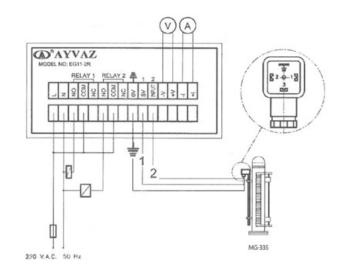

# MG-33S+EG-11 MAGNETIC LEVEL GAUGE

As shown in the above drawing, the system can be activated by connecting the grounding terminal to OV, 1 terminal to 5V, 2 terminals to INPUT, O-10V or 4-20mA automation output can be taken over the panel.

With this signal you can start / stop the pump, open / close the valve or get the alarm signal via your own automation system.