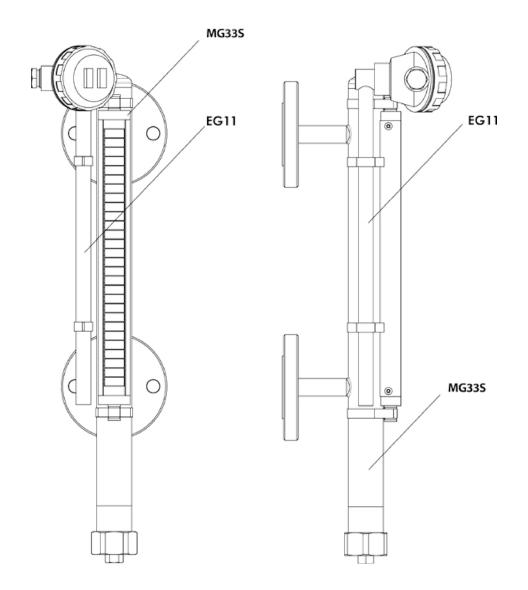

## GENERAL FEATURES

MG-33S + EG-11 Level control devices are compatible leveling systems that can be integrated into automation systems for remote monitoring of tanks. The Reed switches in the proportional bar create an omege signal with the help of a magnet and convert this signal to an automation signal with the help of the panel.

It can be integrated into 4-20mA or 0-10V automation signal and contact, alarm can be taken or pump start / stop can be done at desired points. You can contact the system by connecting 0,75 mm shielded cable between the connection of the EG-11 2R control panel supplied with the product and the level indicator as well as the socket connection of the proportional bar installed.

# MG-33S+EG-11 MAGNETIC LEVEL GAUGE

As shown in the above drawing, the system can be activated by connecting the grounding terminal to OV, 1 terminal to 5V, 2 terminals to INPUT, O-10V or 4-20mA automation output can be taken over the panel.