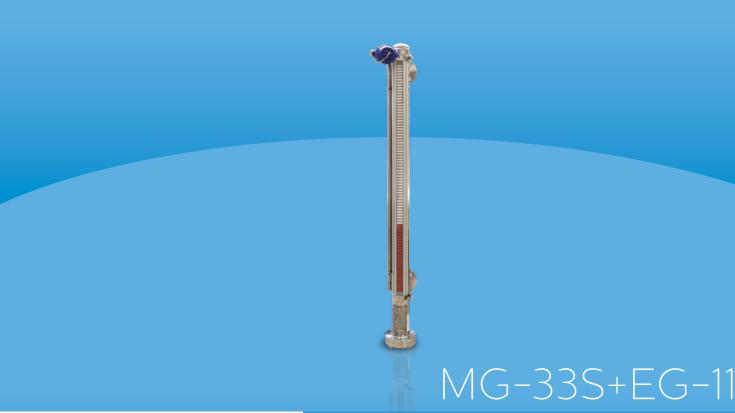

## GENERAL FEATURES

MG-33S + EG-11 Level control devices are compatible leveling systems that can be integrated into automation systems for remote monitoring of tanks. The Reed switches in the proportional bar create an omege signal with the help of a magnet and convert this signal to an automation signal with the help of the panel.

### **Application Areas**

- All steam boilers
- Waste water systems
- Filling and unloading containers
- All chemical and petrochemical tanks
- Tanks for petroleum and petroleum products

**MAGNETIC LEVEL GAUGE** 